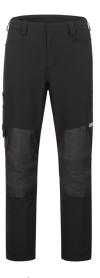

## **Article Datasheet**

Art.No.: 21831

\*TOLOSA\* STRETCH TROUSERS **ELYSEE® BLACK EN 13758-2** 

## **Article Description:**

norm: EN 13758-2

shell fabric: 100% polyester fabric weight: ca. 210 g/m<sup>2</sup> reinforcement: 100% polyester

colour: black sizes: 24 - 30, 44 - 64

- very comfortable elastic fabric with a 4-way stretch, which provides an unparalleled freedom of movement
- the shell fabric is very breathable and supports the regulation of the body temperature
- water repellent with a high-quality finish
- important UV protection for the summer months with UPF 40+
- modern and ergonomic fit
- pre-shaped knees for additional comfort
- ventilation openings with zippers
- reinforcements on the high-stress areas
- adjustable leg hem with press buttons
- covered zippers to prevent scratches pockets:
- 2 side pockets
- 1 leg pocket with a zipper
- 2 back pockets with zippers
- 1 ruller pocket
- 1 double tool pocket
- packaging unit: 5