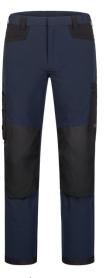

## **Article Datasheet**

Art.No.: 21832

\*VILLABONA\* STRETCH TROUSERS ELYSEE® NAVY/BLACK EN 13758-2

## **Article Description:**

norm: EN 13758-2

shell fabric: 100% polyester fabric weight: ca. 210 g/m² reinforcement: 100% polyester

colour: navy/black sizes: 24-30, 44 - 64

- very comfortable elastic fabric with a 4-way stretch, which provides an unparalleled freedom of movement
- the shell fabric is very breathable and supports the regulation of the body temperature
- water repellent with a high-quality finish
- important UV protection for the summer months with UPF 40+
- modern and ergonomic fit
- pre-shaped knees for additional comfort
- ventilation openings with zippers
- contrast inserts in the areas, which usually get dirty
- reinforcements on the high-stress areas
- adjustable leg hem with press buttons
- covered zippers to prevent scratches pockets:
- 2 side pockets
- 1 leg pocket with a zipper
- 2 back pockets with zippers
- 1 ruller pocket
- 1 double tool pocket
- packaging unit: 5